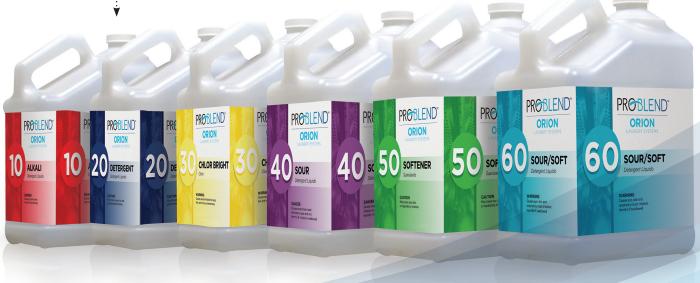

#### ORION-10 ALKALI

16900

**ALKALI.** Concentrated liquid laundry break is ideal for use where heavy grease based soils occur. Formulated for use in the suds cycle in small to medium on premise laundry systems. For use in all water conditions.

#### **ORION-20 DETERGENT**

13775 2/1 GAL

**DETERGENT.** Concentrated laundry detergent containing anionic and nonionic surfactants and powerful dispersants to emulsify and suspend soils in liquid laundry systems. Leaves no alkaline residue in clothes.

#### **ORION-30 CHLOR BRIGHT**

05205 2/1 GAL

**DESTAINER.** Concentrated sodium hypochlorite solution can be used as a soil removal aid or as a destaining presoak for difficult protein stains. Safe on cotton and synthetic fabrics. Not for use on natural silk, wool or nylon fibers.

#### **ORION-40 SOUR**

#### **ORION-50 SOFTENER**

#### ORION-60 SOUR/SOFT