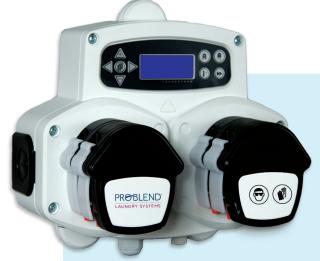

# **ORION**LAUNDRY SYSTEMS

ProBlend's state-of-the-art ORION Laundry System is reliable, easy to use, and flexible for almost any commercial or industrial environment. It accurately measures and dispenses selected ORION detergents and processing chemicals into the wash wheel in exact dosages, eliminating the need for manual labor, saving your operation both time and money.

The ORION Laundry System is simple yet sophisticated. It works with tunnel machines, mechanically-, card reader- and PLC-controlled machines, small wash extractors and large intelligent and non-intelligent machines. It's ideal for a broad range of on premise laundry operations.

#### Features & Benefits:

- Easy to use 16x4 character illuminated screen
- Accurate measurement with no wasted chemicals
- 3 manifold outputs to safely filter various chemicals
- Takes loads from 35 to 250 lb
- Flexibility with any combination from 1 to 10 pumps
- Formula select can be programmed with wash cycle names
- 1 to 20 programmed linen types to select from
- Directly download laundry operation reports to your apple or android device

## **ORION Laundry System**