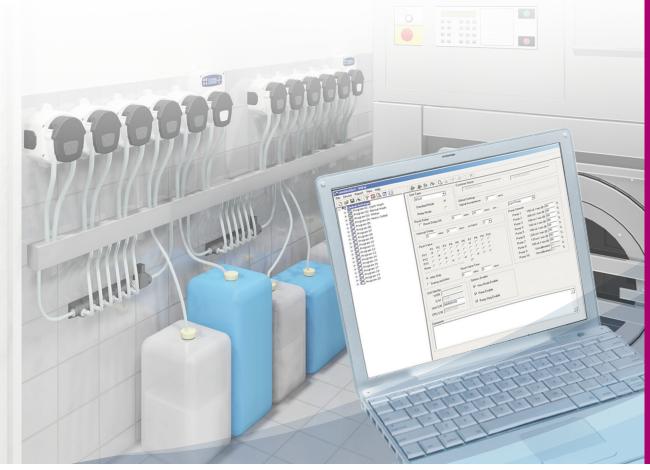

Highly Efficient Dispensing System, Sophisticated Closed Loop System

Safe Link Closed Loop Chemical Management System for easy use of chemicals and change-out

ProBlend's state-of-the-art ECLIPSE equipment has the capability to send production reports to help your laundry run at its most efficient. With the ECLIPSE Laundry System, you are able to use the latest in closed loop system technology along with highly efficient dispensing systems.

The ECLIPSE Laundry System makes dispensing easy, while at the same time it is very sophisticated and works in many applications.

#### Features & Benefits:

- Easy to use 16x4 character illuminated screen
- Accurate measurement with no wasted chemicals
- 3 manifold outputs to safely filter various chemicals
- Takes loads from 35 to Tunnel
- Fully color coded equipment with icons for training in all languages
- Flexibility with any combination from 1 to 10 pumps
- Formula select can be programmed with wash cycle names
- 1 to 20 programmed linen types to select from
- Directly download laundry operation reports to your apple or android device
- Membrane pump available

# **ORION**LAUNDRY SYSTEMS

ProBlend's state-of-the-art ORION Laundry System is reliable, easy to use, and flexible for almost any commercial or industrial environment. It accurately measures and dispenses selected ORION detergents and processing chemicals into the wash wheel in exact dosages, eliminating the need for manual labor, saving your operation both time and money.

The ORION Laundry System is simple yet sophisticated. It works with tunnel machines, mechanically-, card reader- and PLC-controlled machines, small wash extractors and large intelligent and non-intelligent machines. It's ideal for a broad range of on premise laundry operations.

Safe Link Closed Loop Chemical Management System for easy use of chemicals and change-out

#### Features & Benefits:

- Easy to use 16x4 character illuminated screen
- Accurate measurement with no wasted chemicals
- 3 manifold outputs to safely filter various chemicals
- Takes loads from 35 to 250 lb
- Flexibility with any combination from 1 to 10 pumps
- Formula select can be programmed with wash cycle names
- 1 to 20 programmed linen types to select from
- Directly download laundry operation reports to your apple or android device