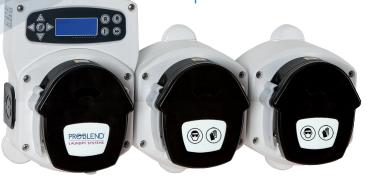

Highly Efficient Dispensing System, Sophisticated Closed Loop System

Safe Link Closed Loop Chemical Management System for easy use of chemicals and change-out

ProBlend's state-of-the-art ECLIPSE equipment has the capability to send production reports to help your laundry run at its most efficient. With the ECLIPSE Laundry System, you are able to use the latest in closed loop system technology along with highly efficient dispensing systems.

The ECLIPSE Laundry System makes dispensing easy, while at the same time it is very sophisticated and works in many applications.

#### Features & Benefits:

- Easy to use 16x4 character illuminated screen
- Accurate measurement with no wasted chemicals
- 3 manifold outputs to safely filter various chemicals
- Takes loads from 35 to Tunnel
- Fully color coded equipment with icons for training in all languages
- Flexibility with any combination from 1 to 10 pumps
- Formula select can be programmed with wash cycle names
- 1 to 20 programmed linen types to select from
- Directly download laundry operation reports to your apple or android device
- Membrane pump available