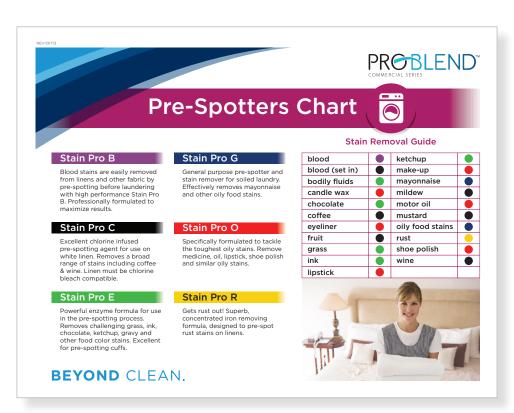

#### STAIN PRO B

#### 27185

Blood stains are easily removed from linens and other fabric by prespotting before laundering with high performance Stain Pro B. Professionally formulated to maximize results.

#### STAIN PRO G

### 15770

General purpose pre-spotter and stain remover for soiled laundry. Effectively removes mayonnaise and other oily food

#### STAIN PRO C

#### 12690

6/1 QT

Excellent chlorine infused pre-spotting agent for use on white linen. Removes a broad range of stains including coffee, wine, fruit juice, mildew and mustard. Linen must be chlorine bleach compatible. Floral fragrance.

#### STAIN PRO O

6/1 QT

Specifically formulated to tackle the toughest oily stains. With a special blend of solvents, surfactants and boosters, Stain Pro O is designed to remove medicine, oil, lipstick, shoe polish and similar oily stains. Citrus fragrance.

#### STAIN PRO E

#### 14050

6/1 QT

Powerful enzyme formula for use in the pre-spotting process. Removes challenging grass, ink, chocolate, ketchup, gravy and other food color stains. Excellent for pre-spotting cuffs. Kiwi peach fragrance.

#### STAIN PRO R

27190

Gets rust out! Superb, concentrated iron removing formula, designed to pre-spot rust stains on linens.